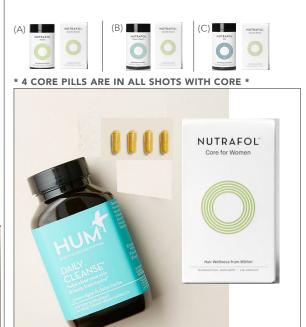

### SHOT 1 3Core

VERSIONS: 2; (A) 3 CORE W/ 4 YELLOW PILLS TOTAL (B) HAND LIFTING WOMEN'S CORE (GIF OPTIONS) (C) PLATE

\* 4 CORE PILLS ARE IN ALL SHOTS WITH CORE \*

### SHOT 3 ProPack\_+1

VERSIONS: 6; (A) 3 CORE W/PILLS (B) STRESS W/PILLS (C) PROBIOTIC (D) MEN'S CORE W/PILLS (E) WB CORE + W/PILLS (F) PLATE

\* 4 CORE PILLS ARE IN ALL SHOTS WITH CORE \*