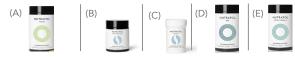

### SHOT 3 ProPack\_+1

VERSIONS: 6; (A) 3 CORE W/PILLS (B) STRESS W/PILLS (C) PROBIOTIC (D) MEN'S CORE W/PILLS (E) WB CORE + W/PILLS (F) PLATE

\* 4 CORE PILLS ARE IN ALL SHOTS WITH CORE \*