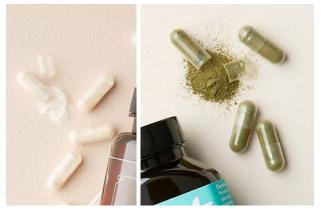

### MUSTS /

\* ALL SHOTS HAVE PILLS

\*when showing pills, always show exactly four pills; men + women core = 4 yellow pills women ballance = 4 orange pills

\*propping should be minimal but not too tidy \*majority of shots should include airy cropping. for cropped images, allow for open/white space on 1-2 of the 4sides

### Seamless

SHOT 10 Supplements\_White\_Above VERSIONS:1 All 3 Core supplements in groups of 4 with some crushed (use acetate for the crush if needed)

\*\* NOTE THE PILLS MAY STAIN THE SEAMLESS \*\*

#### Art Direction:

- shot from above
- white seamless
- groups of 4 that can be easily silo'd out

\*No Jar - just supplements\*