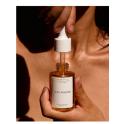

### SHOT 6 Opening\_HGS\_wDropper

VERSIONS: 4; (A) WOMEN (B) M+W (C) WOMEN + DROPPER (GIF OPTIONS WITH DROPPER) (D) PLATE

FOR M+W HANDLING

FOR DROPPER ACTION

#### Art Direction:

- straight on angle
- product held away from surface
- one hand holding bottle at 3/4 angle, other hand holding dropper with a full droppersful of serum
- light neutral background
- \* clean outside of dropper \*
- \* dropper should be not less than 3/4 full of serum \*