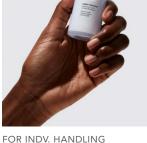

### HAND MODELS /

PRIORITY:

- WOMAN: olive skin tone, little to no visible hand veins
- clean, manicured nails, no polish
- neutral top/no patterns short and long sleeve white/nuetrals/pale green not form fitting.
- MAN: fair skin tone, possibly freckled little
- clean, manicured nails, no polish

#### NICE TO HAVE:

- WOMAN: fair skin tone, little to no visible hand veins
- clean, manicured nails, no polish
- MAN: dark skin tone
- clean, manicured nails, no polish