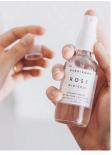

### SHOT 6 Opening\_HGS\_wDropper

VERSIONS: 4; (A) WOMEN (B) M+W (C) WOMEN + DROPPER (GIF OPTIONS WITH DROPPER) (D) PLATE

FOR M+W HANDLING

FOR DROPPER ACTION

#### Art Direction:

- straight on angle
- product held away from surface
- one hand holding bottle at 3/4 angle, other hand holding dropper with a full droppersful of serum
- light neutral background
- \* clean outside of dropper \*
- \* dropper should be not less than 3/4 full of serum \*