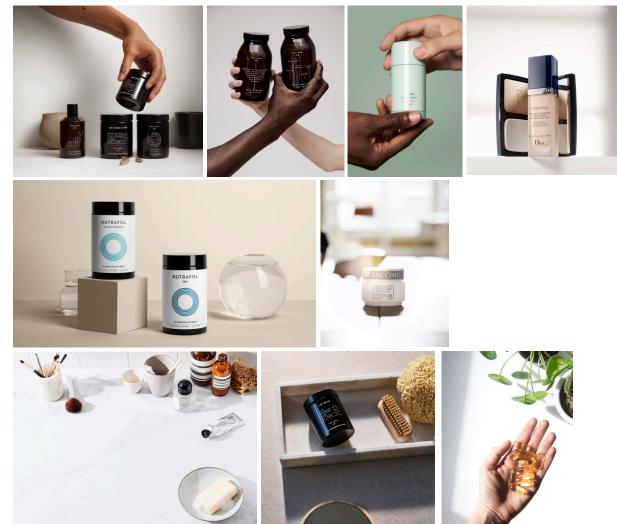

### VISUAL DIRECTION /

**for the seamless shots** keep very sparse / use shadows sparingly. product should be arranged geometrically, either through layout or stacking - slight angles are okay but just not too organic/scattered on the seamless - the relationship should be mathematical; for example, through spacing or product angles. utlize the geometric props to complete the story in a thoughtful way that doesn't add clutter.

**for the vanity and meal shots** play up wellness / well-being theme with various hues of warm whites, tans and green (balance, harmony, renewal) through greenery, surfaces, + food elements. Be careful to not make it too sleepy, we need to capture the energy of the moment in a dynamic, authentic, candid, minimal way that is full of life.

# vanity

**for the vanity and meal shots** play up wellness / well-being theme with various hues of warm whites, tans and green (balance, harmony, renewal) through greenery, surfaces, + food elements. Be careful to not make it too sleepy, we need to capture the energy of the moment in a dynamic, authentic, candid, minimal way that is full of life.