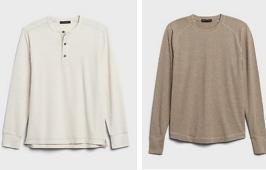

## MAN'S HAND + TOP OPTIONS/LONG SLEEVES \_\_\_\_\_

Product\_ Lifestyle Photoshoot Guide

WOMEN MANICURE STYLE /

• clean, manicured nails, **no polish**, no buffing - completely natural

FOR LENGHTH SEE ABOVE - KEEP SQUARE IF POSSIBLE, UNLESS IT LOOKS UN NATURAL WITH THE FINGERS.

Product\_ Lifestyle Photoshoot Guide

MEN MANICURE STYLE /

• clean, manicured nails, no polish, no buffing - completely natural