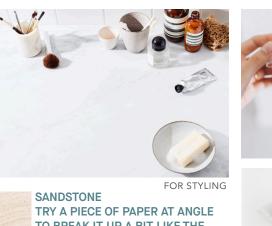

\* 4 CORE PILLS ARE IN ALL SHOTS WITH CORE \*

TO BREAK IT UP A BIT LIKE THE MARBLE IN THE SWIPE "FOR ANGLE".

FOR ANGLE

### **Art Direction:**

- shoot from above/slight angle
- modern nuetral stone/neutral surface (limestone)
- a small peak of greenery/succulent/maidenhead fern.
- keep props in one area, not too scattered about
- \* be careful not to show large bases of jars. Not too messy or over-styled.