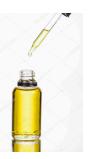

### SHOT 6 Opening\_HGS\_wDropper

VERSIONS: 4; (A) WOMEN (B) M+W (C) WOMEN + DROPPER (GIF OPTIONS WITH DROPPER) (D) PLATE

FOR M+W HANDLING

FOR DROPPER ACTION

#### Art Direction:

- straight on angle
- product held away from surface
- one hand holding bottle at 3/4 angle, other hand holding dropper with a full droppersful of serum
- light neutral background
- \* clean outside of dropper \*
- \* dropper should be not less than 3/4 full of serum \*