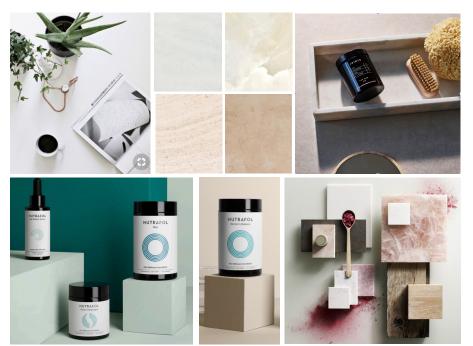

### PROPS (Gender Neutral) /

- 1. small trays + bowls + dinner plates + sm cutting board (wooden, tone/onyx, ceramic)
- 2. plants (succulents, maidenhead fern, greenery)
- 3. hair brush, combs, hair clips (simple, possibly wooden)
- 4. off-white towels (different sizes)
- 5. tall and short water glass simple, no angle
- 6. green juice, green tea, cucumber slices
- 7. simple vanity decor (mirror, trays, modern objects)
- 8. small pieces of stone/marble to add depth (see "A"/replace pinks with mint)
- 9. non-branded, gender neutral vanity items (lotion/toothpaste tube)
- 10. soaps variety
- 11. soap dish
- 12. qtips, cotton pads, wipes
- 13. glass containers for cotton balls and qtips
- 14. lifestyle magazines/black and white
- 15. linen napkin (off-white or gray)
- 17. blocks in tan and mint
- 18. acetate

### SURFACES /

off-white plexi, warm stone/marble/limestone (avoid heavily marbled streaks) light tan + sage-color paper, light wood, short circular and square pedestals

### LIGHTING + ANGLE

bright, vibrant, clean, sunny, heavy morning shadows - keep shadows sharp + falling to the right.

(A) small surfaces