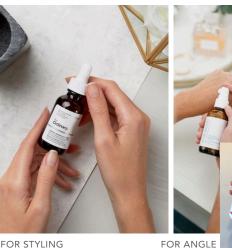

### SHOT 11 Core Hand

VERSIONS: 4; (A) WOMEN WITH WOMAN'S HAND (B) BALANCE WITH WOMAN'S HAND (GIF OPTS) (C) MEN WITH MAN HAND (GIF OPTS) (D) PLATE

\* 4 CORE PILLS ARE IN ALL SHOTS WITH CORE

FOR STYLING

**GREIGE SURFACE** TRY A PIECE OF SIMILAR COLORED COL-OR AID OR MODLED PAPER AT AN ANGLE SIMILAR TO THIS IN ORDER TO HELP BREAK IT UP A BIT.

\* 4 CORE PILLS ARE IN ALL SHOTS WITH CORE \*

TO BREAK IT UP A BIT LIKE THE MARBLE IN THE SWIPE "FOR ANGLE".

FOR ANGLE