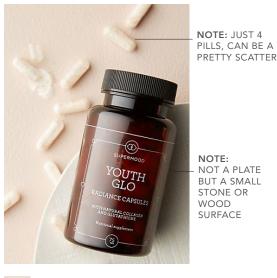

### MUSTS /

\* ALL SHOTS HAVE PILLS

\*when showing pills, always show exactly four pills; men + women core = 4 yellow pills women ballance = 4 orange pills

\*propping should be minimal but not too tidy \*majority of shots should include airy cropping. for cropped images, allow for open/white space on 1-2 of the 4sides

### SHOT 5 1 Core\_H20\_HAND

VERSIONS: 4; (A) WOMEN + PILLS (W + W/O HAND - GIF OPTION PICK-ING UP A PILL/ROTATING IT TO SHOW SHAPE/SIZE (B) BALANCE + PILLS, (C) MEN + PILLS (D) PLATE

(A) W/ AND W/O HAND) (B) (C) (C) (C) 4 CORE PILLS ARE IN ALL SHOTS WITH CORE \*