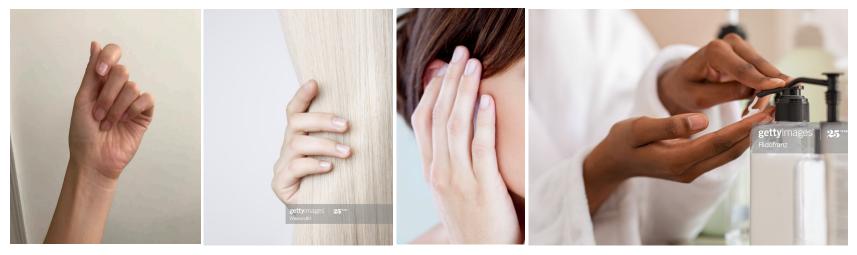

### HAND MODELS /

PRIORITY:

- WOMAN: olive skin tone, little to no visible hand veins
- clean, manicured nails, no polish
- neutral top/no patterns short and long sleeve white/nuetrals/pale green not form fitting.
- MAN: fair skin tone, possibly freckled little
- clean, manicured nails, no polish

#### NICE TO HAVE:

- WOMAN: fair skin tone, little to no visible hand veins
- clean, manicured nails, no polish
- MAN: dark skin tone
- clean, manicured nails, no polish

### WOMAN'S HAND + TOP OPTIONS \_\_\_\_\_

olive + fair

## MAN'S HAND + TOP OPTIONS/LONG SLEEVES \_\_\_\_\_

Product\_ Lifestyle Photoshoot Guide

WOMEN MANICURE STYLE /

• clean, manicured nails, **no polish**, no buffing - completely natural

FOR LENGHTH SEE ABOVE - KEEP SQUARE IF POSSIBLE, UNLESS IT LOOKS UN NATURAL WITH THE FINGERS.