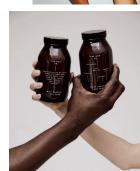

### SHOT 7 Hands\_Raising\_Core\_Bottles

VERSIONS: 4; (A) MAN+MAN, (B) WOMAN+ WB, (C) MAN+ WOMAN (D) WOMAN WITH CORE IN FRONT OF CHEST (E) PLATE **\*GIF OPTIONS FOR ALL** (B) W+W

Art Direction:

- straight on angle or slight hero
- product raised away from surface
- raised as if cheersing bottles
- \* make sure not to focus on the bottom of the product \*