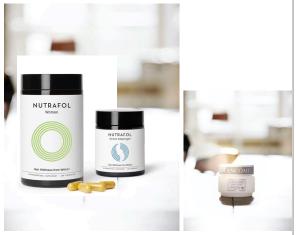

### SHOT 2 1Core\_Bottle\_Pack

VERSIONS: 4; (A) WOMEN WITH 4 PILLS + OUTER PACKAGING (B) BALANCE WITH 4 PILLS + OUTER PACKAGING (C) MEN WITH 4 PILLS + OUTER PACKAGING (D) PLATE

### SHOT 8 Serum\_+Pack

VERSIONS: 4; (A) SERUM BOTTLE AND BOX (B) B BOOSTER + STRESS ADAPTOGEN WITH PILLS (C) HAIRBIOTIC WITH PILLS B-BOOSTER (D) PLATE