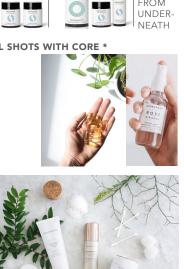

### SHOT 1 3Core

VERSIONS: 2; (A) 3 CORE W/ 4 YELLOW PILLS TOTAL (B) HAND LIFTING WOMEN'S CORE (GIF OPTIONS) (C) PLATE

\* 4 CORE PILLS ARE IN ALL SHOTS WITH CORE \*

### SHOT 3 ProPack\_+1

VERSIONS: 6; (A) 3 CORE W/PILLS (B) STRESS W/PILLS (C) PROBIOTIC (D) MEN'S CORE W/PILLS (E) WB CORE + W/PILLS (F) PLATE

\* 4 CORE PILLS ARE IN ALL SHOTS WITH CORE \*

FOR OVERHEAD DIRECTION: KEEP TOPS ON JARS KEEP SPACE ON ALL SIDES DON'T STYLE ON AN ANGLE

> FOR HAND REFERENCE

### **Art Direction:**

- shoot from above. keep all caps on.
- hand coming in from below. hold slightly above the seamless keeping all products with sharp focus.
- arrangement should be more geometric and organized
- \* be careful not to show large bases of jars.