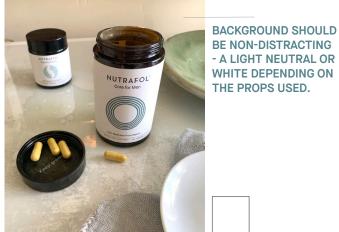

### SHOT 11 Core Hand

VERSIONS: 4; (A) WOMEN WITH WOMAN'S HAND (B) BALANCE WITH WOMAN'S HAND (GIF OPTS) (C) MEN WITH MAN HAND (GIF OPTS) (D) PLATE

\* 4 CORE PILLS ARE IN ALL SHOTS WITH CORE

FOR STYLING

**GREIGE SURFACE** TRY A PIECE OF SIMILAR COLORED COL-OR AID OR MODLED PAPER AT AN ANGLE SIMILAR TO THIS IN ORDER TO HELP BREAK IT UP A BIT.