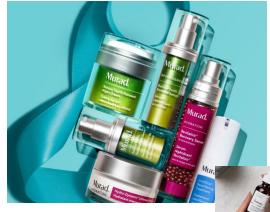

### SHOT 3 ProPack\_+1

VERSIONS: 6; (A) 3 CORE W/PILLS (B) STRESS W/PILLS (C) PROBIOTIC (D) MEN'S CORE W/PILLS (E) WB CORE + W/PILLS (F) PLATE

\* 4 CORE PILLS ARE IN ALL SHOTS WITH CORE \*

### SHOT 4 3Core\_\_HGS\_Stress\_HairB

VERSIONS: 3; (A) 3 CORE W/ YELLOW PILLS + HGS + STRESS + HAIRBIOTIC (B) ADD W HAND HOLDING WOMAN'S CORE (GIF OPTIONS) (C) PLATE

\* 4 CORE PILLS ARE IN ALL SHOTS WITH CORE \*

### SHOT 9 (A) 3 Core\_+HGS\_Stress\_Hairbiotic

VERSIONS:3; (A) 3 CORE W/ YELLOW PILLS+ B-BOOSTER + STRESS + HAIRBIOTIC (NO PROPS) (B) HAND REACHING OUT M+W (STILL) (C) HAND REACHING OUT M+W TO PLACE A CORE PRODUCT INTO THE FRAME. (GIF)