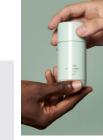

### SHOT 2 1Core\_Bottle\_Pack

VERSIONS: 4; (A) WOMEN WITH 4 PILLS + OUTER PACKAGING (B) BALANCE WITH 4 PILLS + OUTER PACKAGING (C) MEN WITH 4 PILLS + OUTER PACKAGING (D) PLATE

### Art Direction:

- shoot from above
- utilize the mint color for the surface
- laoyut should be geormetrical and orderly.
- keep pills organized in a row
- $^{\star}$  make sure not to show the bottom of the jar  $^{\star}$