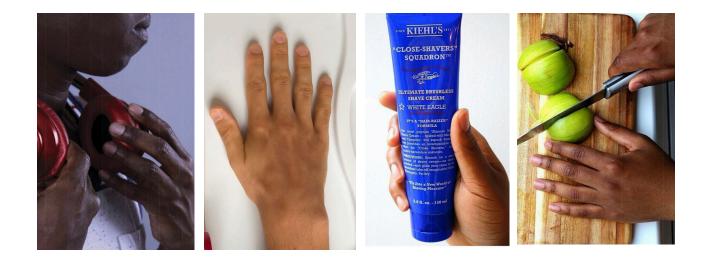

### HAND MODELS /

PRIORITY:

- WOMAN: olive skin tone, little to no visible hand veins
- clean, manicured nails, no polish
- neutral top/no patterns short and long sleeve white/nuetrals/pale green not form fitting.
- MAN: fair skin tone, possibly freckled little
- clean, manicured nails, no polish

#### NICE TO HAVE:

- WOMAN: fair skin tone, little to no visible hand veins
- clean, manicured nails, no polish
- MAN: dark skin tone
- clean, manicured nails, no polish

Product\_ Lifestyle Photoshoot Guide

MEN MANICURE STYLE /

• clean, manicured nails, no polish, no buffing - completely natural