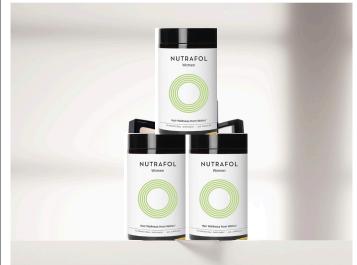

### SHOT 7 Hands\_Raising\_Core\_Bottles

VERSIONS: 4; (A) MAN+MAN, (B) WOMAN+ WB, (C) MAN+ WOMAN (D) WOMAN WITH CORE IN FRONT OF CHEST (E) PLATE **\*GIF OPTIONS FOR ALL** (B) W+W

Art Direction:

- straight on angle or slight hero
- product raised away from surface
- raised as if cheersing bottles
- \* make sure not to focus on the bottom of the product \*