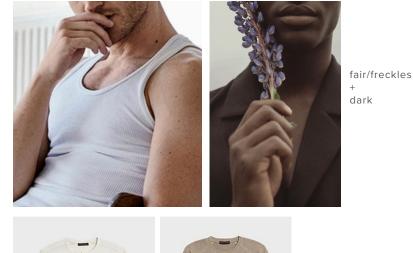

### HAND MODELS /

PRIORITY:

- WOMAN: olive skin tone, little to no visible hand veins
- clean, manicured nails, no polish
- neutral top/no patterns short and long sleeve white/nuetrals/pale green not form fitting.
- MAN: fair skin tone, possibly freckled little
- clean, manicured nails, no polish

#### NICE TO HAVE:

- WOMAN: fair skin tone, little to no visible hand veins
- clean, manicured nails, no polish
- MAN: dark skin tone
- clean, manicured nails, no polish

### WOMAN'S HAND + TOP OPTIONS \_\_\_\_\_

olive + fair

## MAN'S HAND + TOP OPTIONS/LONG SLEEVES \_\_\_\_\_

Product\_ Lifestyle Photoshoot Guide

WOMEN MANICURE STYLE /

• clean, manicured nails, **no polish**, no buffing - completely natural

FOR LENGHTH SEE ABOVE - KEEP SQUARE IF POSSIBLE, UNLESS IT LOOKS UN NATURAL WITH THE FINGERS.