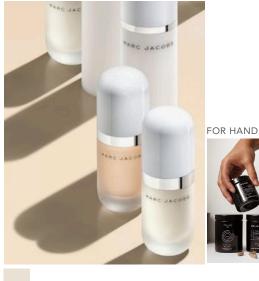

### SHOT 6 Opening\_HGS\_wDropper

VERSIONS: 4; (A) WOMEN (B) M+W (C) WOMEN + DROPPER (GIF OPTIONS WITH DROPPER) (D) PLATE

FOR M+W HANDLING

FOR DROPPER ACTION

#### Art Direction:

- straight on angle
- product held away from surface
- one hand holding bottle at 3/4 angle, other hand holding dropper with a full droppersful of serum
- light neutral background
- \* clean outside of dropper \*
- \* dropper should be not less than 3/4 full of serum \*