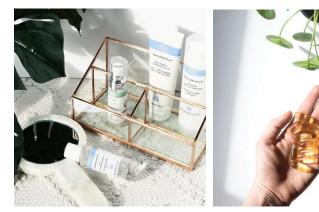

# vanity

**for the vanity and meal shots** play up wellness / well-being theme with various hues of warm whites, tans and green (balance, harmony, renewal) through greenery, surfaces, + food elements. Be careful to not make it too sleepy, we need to capture the energy of the moment in a dynamic, authentic, candid, minimal way that is full of life.

## Context (Vanity)