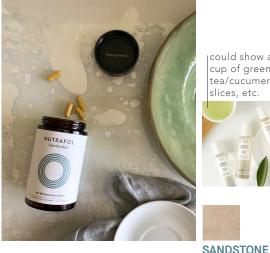

### SHOT 12 Core

VERSIONS: 5; (A) WOMEN WITH 4 PILLS (B) BALANCE WITH 4 PILLS (C) MEN WITH 4 PILLS (D) STRESS ADAPTOGEN (F) PLATE

\* 4 CORE PILLS ARE IN ALL SHOTS WITH CORE \*

### **BEIGE WATER COLOR/TEXTURED PAPER**

### Art Direction:

- shoot from above
- modern nuetral stone, plate to place bottle on.
- a small peak of greenery/succulent/maidenhead fern.
- \* be careful not to show large bases of jars.