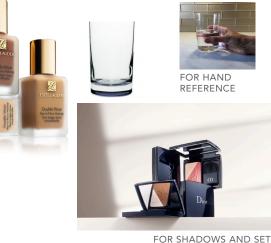

FOR OVERHEAD DIRECTION: KEEP TOPS ON JARS KEEP SPACE ON ALL SIDES DON'T STYLE ON AN ANGLE

> FOR HAND REFERENCE

\* 4 CORE PILLS ARE IN ALL SHOTS WITH CORE \*

TO BREAK IT UP A BIT LIKE THE MARBLE IN THE SWIPE "FOR ANGLE".

FOR ANGLE